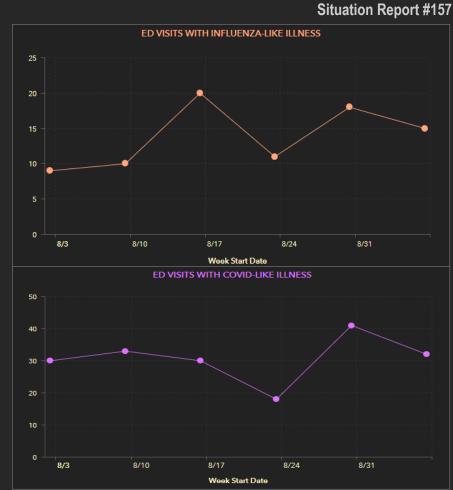

---------------------------|---------|--------|--|--|--|--|--|
|                               | Current | Change |  |  |  |  |  |
| Total Cases in Florida        | 668,846 | +3,116 |  |  |  |  |  |
| Florida Resident Cases        | 660,946 | +2,743 |  |  |  |  |  |
| Florida Fatalities            | 12,946  | +146   |  |  |  |  |  |
| Florida Cases Hospitalized    | 41,654  | +280   |  |  |  |  |  |
| Putnam County Total<br>Tested | 16,202  | +53    |  |  |  |  |  |
| Putnam County Cases           | 1,980   | +16    |  |  |  |  |  |
| Putnam County Deaths          | 38      | +0     |  |  |  |  |  |

## **DOH Numbers Updated Once Daily**

EOC PROTECTION CONDITIONS

<u>nealth</u>.

OABCD
Substantial Community Spread –
Entry Qualifiers

0ABCD

Increased Risk – Access Denied to the Public







| 0-4 5-14                             | 13-24                                                      | 23-34                                                                                        | 33-44               | 45-54                | 33-64            | 63-74         | /3-04      | 657 |  |
|--------------------------------------|------------------------------------------------------------|----------------------------------------------------------------------------------------------|---------------------|----------------------|------------------|---------------|------------|-----|--|
| County EOC Activity & Metrics        |                                                            |                                                                                              |