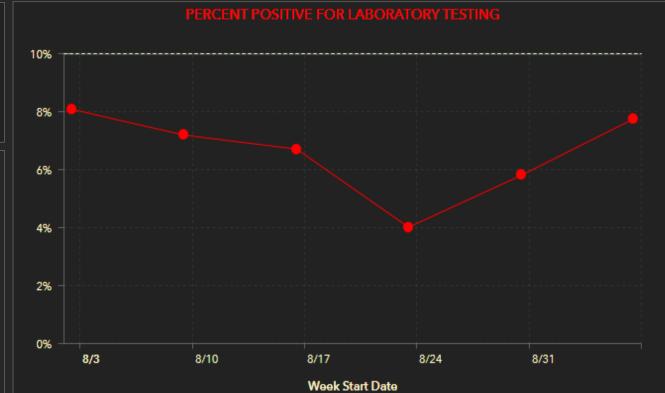

| Total Hours Supporting Public Health Mission                                                 |                     |                      |                  |               |            |     |  |
| 177                                  | +1                                                         | Total days o                                                                                 | conducting daily so | urveillance of all H | lealthcare and L | ong Term Care | Facilities |     |  |
| $\Gamma$                             |                                                            |                                                                                              |                     |                      |                  |               |            |     |  |