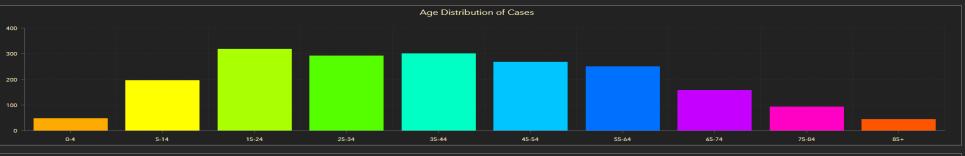

## **DOH Numbers Updated Once Daily**

EOC PROTECTION CONDITIONS

<u>nealth</u>.

OABCD
Substantial Community Spread –
Entry Qualifiers

0ABCD

Increased Risk – Access Denied to the Public

| 0-4 5-14                             | 13-24                                                      | 23-34                                                                                        | 33-44               | 45-54                | 33-64            | 63-74         | /3-04      | 657 |  |
|--------------------------------------|------------------------------------------------------------|----------------------------------------------------------------------------------------------|---------------------|----------------------|------------------|---------------|------------|-----|--|
| County EOC Activity & Metrics        |                                                            |                                                                                              |                     |                      |                  |               |            |     |  |
| EOC Level II Activation, Partial EOC | Extended Putnam County Local State of Emergency to 9/18/20 |                                                                                              |                     |                      |                  |               |            |     |  |
| 22,457                               | +103                                                       | Calls Received to date into county COVID-19 Call Center Open M-S from 8am-6pm (386) 329-1904 |                     |                      |                  |               |            |     |  |
| 192                                  | +0                                                         | State EOC Resource Request Submitted                                                         |                     |                      |                  |               |            |     |  |
| 127                                  | +0                                                         | County EOC Mission Processed/in-progress                                                     |                     |                      |                  |               |            |     |  |
| 13,298                               | +46                                                        | Daily Monitored Contacts To Date (New case dependent)                                        |                     |                      |                  |               |            |     |  |
| 7                                    | +0                                                         | Meetings/Briefings Conducted Weekly                                                          |                     |                      |                  |               |            |     |  |
| 1,630                                | +10                                                        | Total Hours Supporting Public Health Mission                                                 |                     |                      |                  |               |            |     |  |
| 177                                  | +1                                                         | Total days o                                                                                 | conducting daily so | urveillance of all H | lealthcare and L | ong Term Care | Facilities |     |  |
| $\Gamma$                             |                                                            |                                                                                              |                     |                      |                  |               |            |     |  |