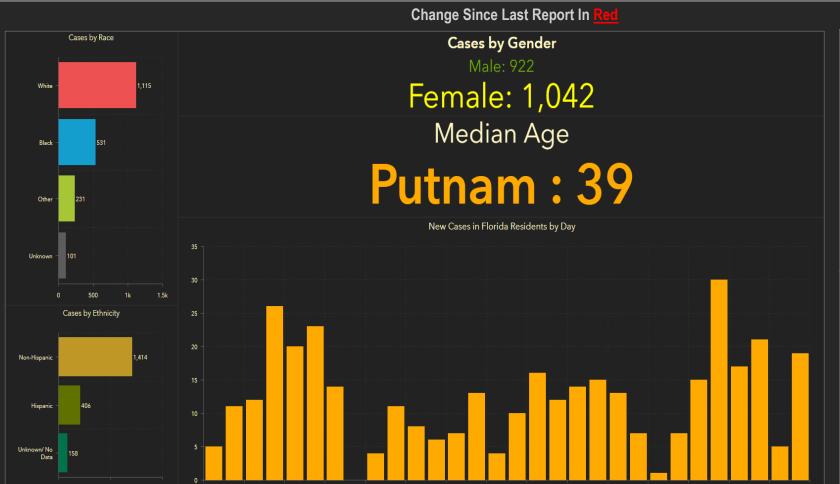

## Published Daily: 9-15-2020 @ 17:00 EDT

| <u>Cases in Florida</u>       |         |        |  |  |  |  |  |
|-------------------------------|---------|--------|--|--|--|--|--|
|                               | Current | Change |  |  |  |  |  |
| Total Cases in Florida        | 668,846 | +3,116 |  |  |  |  |  |
| Florida Resident Cases        | 660,946 | +2,743 |  |  |  |  |  |
| Florida Fatalities            | 12,946  | +146   |  |  |  |  |  |
| Florida Cases Hospitalized    | 41,654  | +280   |  |  |  |  |  |
| Putnam County Total<br>Tested | 16,202  | +53    |  |  |  |  |  |
| Putnam County Cases           | 1,980   | +16    |  |  |  |  |  |
| Putnam County Deaths          | 38      | +0     |  |  |  |  |  |

## **DOH Numbers Updated Once Daily**

EOC PROTECTION CONDITIONS

<u>nealth</u>.

OABCD
Substantial Community Spread –
Entry Qualifiers

0ABCD

Increased Risk – Access Denied to the Public

| 0-4 5-14                             | 13-24                                                      | 23-34                                                                                        | 33-44               | 45-54                | 33-64            | 63-74         | /3-04      | 657 |  |
|--------------------------------------|------------------------------------------------------------|----------------------------------------------------------------------------------------------|---------------------|----------------------|------------------|---------------|------------|-----|--|
| County EOC Activity & Metrics        |                                                            |                                                                                              |                     |                      |                  |               |            |     |  |
| EOC Level II Activation, Partial EOC | Extended Putnam County Local State of Emergency to 9/18/20 |                                                                                              |                     |                      |                  |               |            |     |  |
| 22,457                               | +103                                                       | Calls Received to date into county COVID-19 Call Center Open M-S from 8am-6pm (386) 329-1904 |                     |                      |                  |               |            |     |  |
| 192                                  | +0                                                         | State EOC Resource Request Submitted                                                         |                     |                      |                  |               |            |     |  |
| 127                                  | +0                                                         | County EOC Mission Processed/in-progress                                                     |                     |                      |                  |               |            |     |  |
| 13,298                               | +46                                                        | Daily Monitored Contacts To Date (New case dependent)                                        |                     |                      |                  |               |            |     |  |
| 7                                    | +0                                                         | Meetings/Briefings Conducted Weekly                                                          |                     |                      |                  |               |            |     |  |
| 1,630                                | +10                                                        | Total Hours Supporting Public Health Mission                                                 |                     |                      |                  |               |            |     |  |
| 177                                  | +1                                                         | Total days o                                                                                 | conducting daily so | urveillance of all H | lealthcare and L | ong Term Care | Facilities |     |  |
| $\Gamma$                             |                                                            |                                                                                              |                     |                      |                  |               |            |     |  |